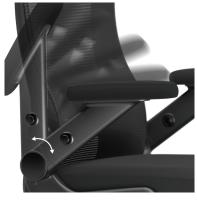

## Features

- Reinforced mechanism, arms, and base to support up to 400lbs
- Reinforced flip-up, height-adjustable arms
- Adjustable seat height
- Adjustable lumbar support
- Swivel tilt mech

## Frame