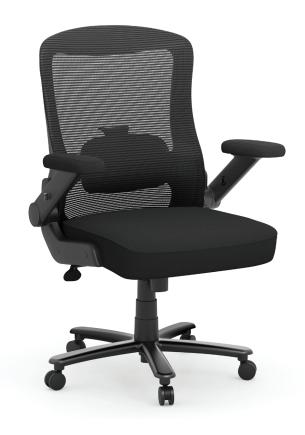

## Big & Tall High Back Chair

# Comfortable + Robust

The Titan office chair is designed for durability and superior support. Made with breathable mesh and fabric, it ensures all-day airflow and comfort. Featuring an adjustable lumbar support, reinforced flip-up height-adjustable arms, and a heavy-duty reinforced mechanism and base, the Titan is built to support up to 400 pounds. Its sturdy construction enhances safety, stability, and longevity, making it an excellent choice for those who need a reliable and heavy duty seating solution.

### Big & Tall High Back Chair (Model 21010)

## Features

- Reinforced mechanism, arms, and base to support up to 400lbs
- Reinforced flip-up, height-adjustable arms
- Adjustable seat height
- Adjustable lumbar support
- Swivel tilt mech

#### Specifications (inches)

W 32" x D 30.1" x H 43.3" - 46.3"

#### Materials

- Steel
- Mesh & Fabric