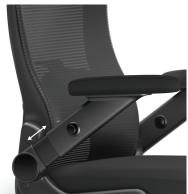

## Features

- Reinforced mechanism, arms, and base to support up to 400lbs
- Reinforced flip-up, height-adjustable arms
- Adjustable seat height
- Adjustable lumbar support
- Swivel tilt mech

## Frame