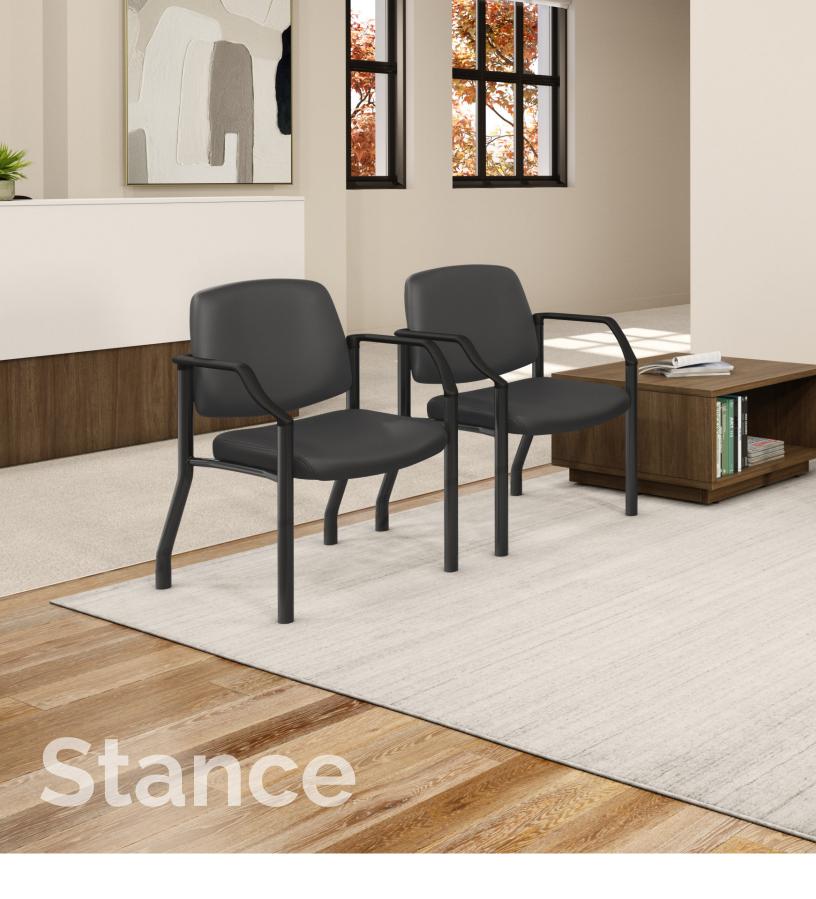

Big & Tall Guest Chair

# **Stance Big & Tall Guest Chair**

# Sturdy + Reliable

The Stance Guest Chairs are a robust and reliable seating option, designed to support up to 400lbs, making them perfect for any office or waiting area. Available in black or gray anti-microbial PU, they ensure both durability and cleanliness. Offered with or without arms.