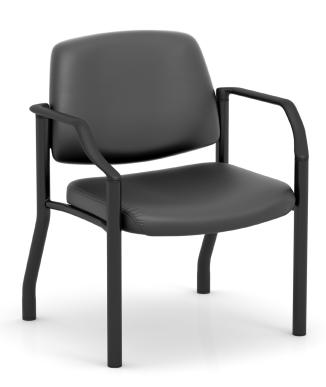

### Stance Big & Tall Guest Chair (Model 590530 / 590540)

#### **Features**

- Reinforced to support up to 400lbs
- Anti-Microbial PU fabric
- Contuoured & waterfall cushion for added comfort
- Optional to come with or without arms