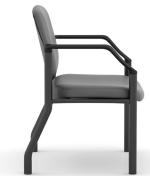

Big & Tall Guest Chair

# **Stance Big & Tall Guest Chair**

# Sturdy + Reliable

The Stance Guest Chairs are a robust and reliable seating option, designed to support up to 400lbs, making them perfect for any office or waiting area. Available in black or gray anti-microbial PU, they ensure both durability and cleanliness. Offered with or without arms.

### Stance Big & Tall Guest Chair (Model 590530 / 590540)

#### **Features**

- Reinforced to support up to 400lbs
- Anti-Microbial PU fabric
- Contuoured & waterfall cushion for added comfort
- Optional to come with or without arms