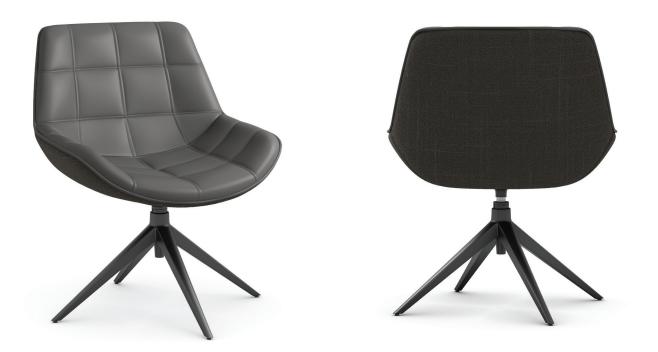

## **Bucket Lounge Chair** Functional & Modern

The Konfurb Neo Lounge Seating blends modern style with functional design. Featuring a 4-prong spider base with memory swivel, the seat is upholstered in charcoal PU on the front, while the back is finished in a premium textured charcoal fabric. Perfect for lounges, reception areas, collaborative spaces, the Neo chair offers a comfortable, contemporary seating option for any office environment.

## Bucket Lounge Chair (Model 8201)

| Features                                                                                                  | • Metal<br>• Fabric |          | Quality Assurance + Accreditation |                                       |
|-----------------------------------------------------------------------------------------------------------|---------------------|----------|-----------------------------------|---------------------------------------|
| <ul> <li>4 Prong Base with memory swivel</li> <li>Dual-tone upholstery</li> </ul> Specifications (inches) |                     |          |                                   |                                       |
| W 26.8" x D 26" x H 34.4"                                                                                 | Front               | Back     | Frame                             | Scan to see the chair i<br>your space |
|                                                                                                           | Gray PU             | Charcoal | Black                             | Augmented Reality                     |