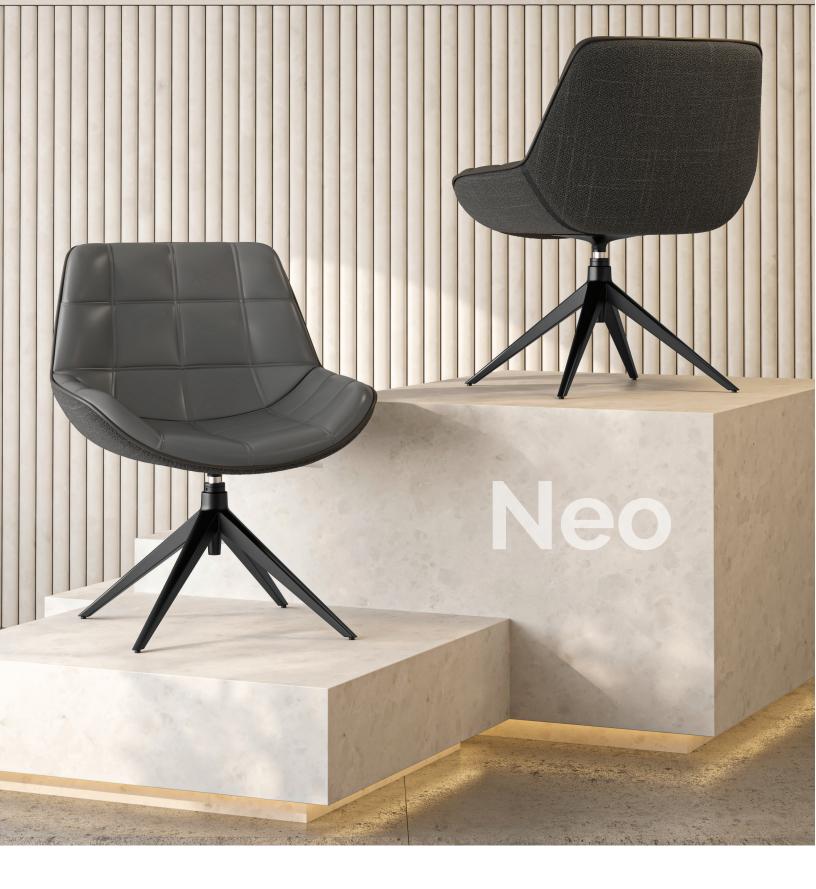

## **Bucket Lounge Chair** Functional & Modern

The Konfurb Neo Lounge Seating blends modern style with functional design. Featuring a 4-prong spider base with memory swivel, the seat is upholstered in charcoal PU on the front, while the back is finished in a premium textured charcoal fabric. Perfect for lounges, reception areas, collaborative spaces, the Neo chair offers a comfortable, contemporary seating option for any office environment.

## Bucket Lounge Chair (Model 8201)

| Features                                                                                                  | • Metal<br>• Fabric |          | Quality Assurance + Accreditation |                                       |
|-----------------------------------------------------------------------------------------------------------|---------------------|----------|-----------------------------------|---------------------------------------|
| <ul> <li>4 Prong Base with memory swivel</li> <li>Dual-tone upholstery</li> </ul> Specifications (inches) |                     |          |                                   |                                       |
| W 26.8" x D 26" x H 34.4"                                                                                 | Front               | Back     | Frame                             | Scan to see the chair i<br>your space |
|                                                                                                           | Gray PU             | Charcoal | Black                             | Augmented Reality                     |