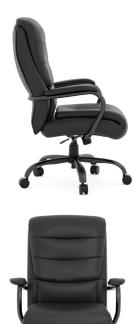

# **Big & Tall High Back Chair**

# **Endurance**

The Endurance Chair is built to outperform. Designed with heavy-duty durability in mind, this chair features antimicrobial PU upholstery for a clean and professional finish, while a reinforced mechanism, reinforced arms, and a sturdy base provide unmatched stability and support for up to 400 pounds. Enhanced with extra foam in the lumbar area and a double-layered cushion, the Endurance Chair delivers superior comfort for long hours at work. Perfect for those who demand strength, safety, and long-lasting quality from their office seating.

### Big & Tall High Back Chair (Model 9910)

#### **Features**

- Reinforced mech, arm and base to support up to 400lbs
- Adjustable seat height
- 360° swivel
- Extra lumbar foam for added back support
- Double layered cushion seat for added comfort