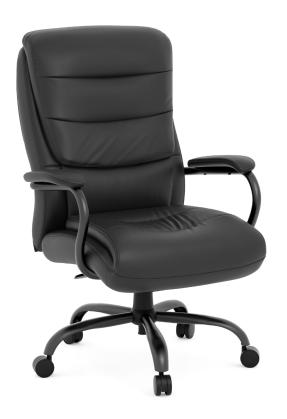

# **Big & Tall High Back Chair**

# **Endurance**

The Endurance Chair is built to outperform. Designed with heavy-duty durability in mind, this chair features antimicrobial PU upholstery for a clean and professional finish, while a reinforced mechanism, reinforced arms, and a sturdy base provide unmatched stability and support for up to 400 pounds. Enhanced with extra foam in the lumbar area and a double-layered cushion, the Endurance Chair delivers superior comfort for long hours at work. Perfect for those who demand strength, safety, and long-lasting quality from their office seating.

### Big & Tall High Back Chair (Model 9910)

#### **Features**

- Reinforced mech, arm and base to support up to 400lbs
- Adjustable seat height
- 360° swivel
- Extra lumbar foam for added back support
- Double layered cushion seat for added comfort