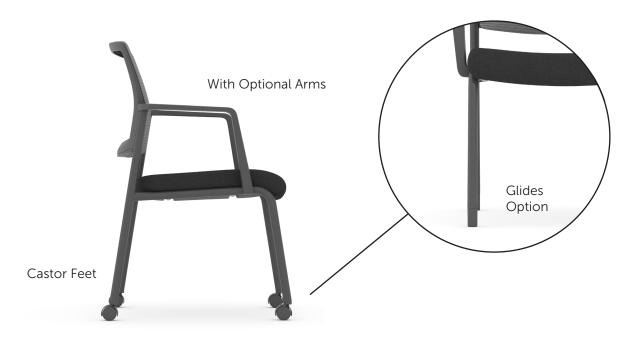

# Durable + Refined

The Daisy Grey Guest Chair combines modern design with practical functionality. Its sleek, breathable mesh back offers both style and comfort. You can choose between castors or glider feet, as the chair comes with both options, allowing for customizable comfort and stability. The Daisy Grey Guest Chair also features optional arms that can be added during assembly. With a cushioned seat for added comfort, this chair enhances any office or waiting area, blending sophistication with everyday ease.

### Features (Models: 88711BLACK5021 & 88714GREY5008)

Specifications (inches)

Castors, Mesh Back.

Models: 88711BLACK5021 & 88714GREY5008

W 24.5" x D 22.5" x H 32.5"