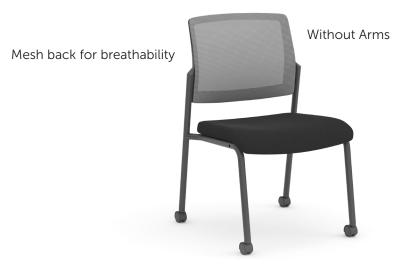

Daisy Guest Chair

# Durable + Refined

The Daisy Black Guest Chair combines modern design with practical functionality. Its sleek, breathable mesh back offers both style and comfort. You can choose between castors or glider feet, as the chair comes with both options, allowing for customizable comfort and stability. The Daisy Black Guest Chair also features optional arms that can be added during assembly. With a cushioned seat for added comfort, this chair enhances any office or waiting area, blending sophistication with everyday ease.

### Features (Models: 88711BLACK5021 & 88714GREY5008)

Specifications (inches)

Castors, Mesh Back.

Models: 88711BLACK5021 & 88714GREY5008

W 24.5" x D 22.5" x H 32.5"