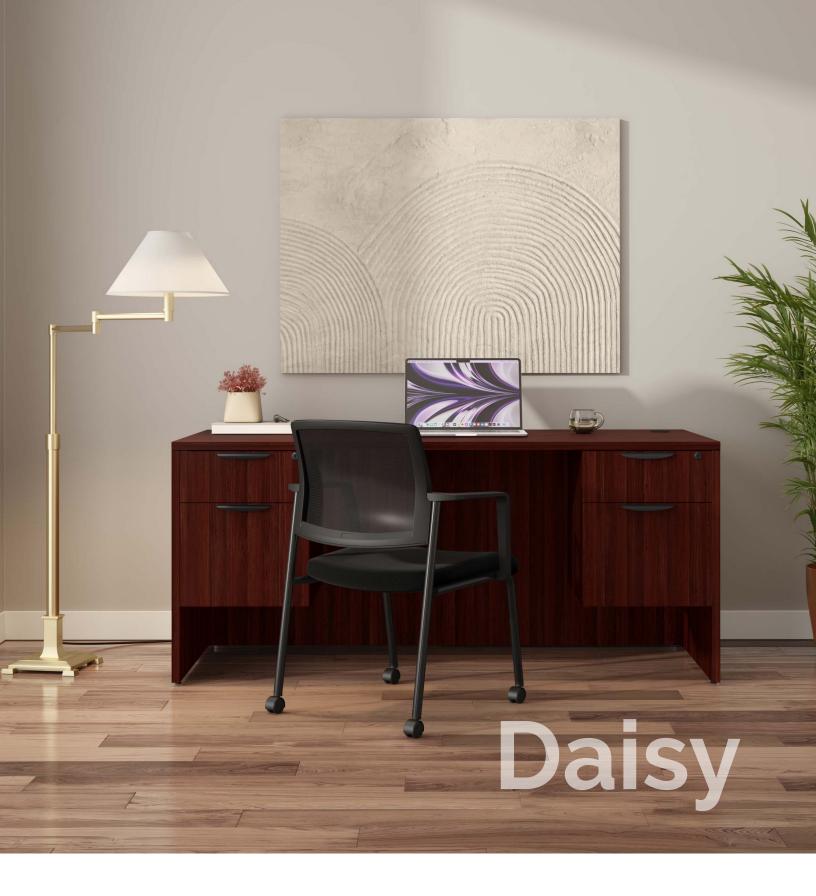

Daisy Guest Chair

# Durable + Refined

The Daisy Black Guest Chair combines modern design with practical functionality. Its sleek, breathable mesh back offers both style and comfort. You can choose between castors or glider feet, as the chair comes with both options, allowing for customizable comfort and stability. The Daisy Black Guest Chair also features optional arms that can be added during assembly. With a cushioned seat for added comfort, this chair enhances any office or waiting area, blending sophistication with everyday ease.