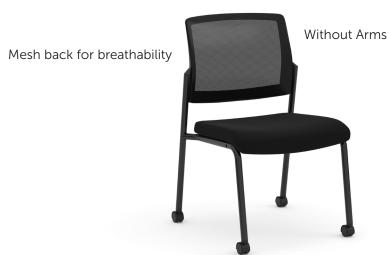

# Durable + Refined

The Daisy Black Guest Chair combines modern design with practical functionality. Its sleek, breathable mesh back offers both style and comfort. You can choose between castors or glider feet, as the chair comes with both options, allowing for customizable comfort and stability. The Daisy Black Guest Chair also features optional arms that can be added during assembly. With a cushioned seat for added comfort, this chair enhances any office or waiting area, blending sophistication with everyday ease.

### Features (Models: 88711BLACK5021 & 88714GREY5008)

Specifications (inches)

Castors, Mesh Back.

Models: 88711BLACK5021 & 88714GREY5008

W 24.5" x D 22.5" x H 32.5"