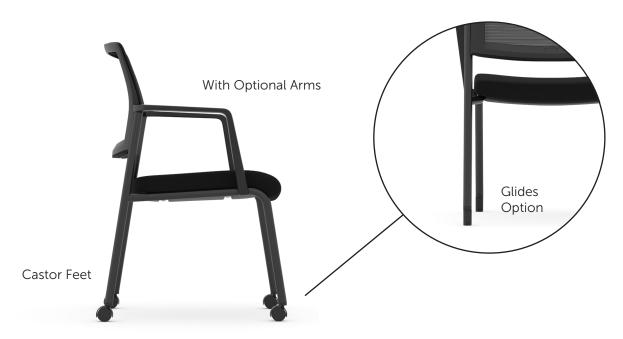

# Durable + Refined

The Daisy Black Guest Chair combines modern design with practical functionality. Its sleek, breathable mesh back offers both style and comfort. You can choose between castors or glider feet, as the chair comes with both options, allowing for customizable comfort and stability. The Daisy Black Guest Chair also features optional arms that can be added during assembly. With a cushioned seat for added comfort, this chair enhances any office or waiting area, blending sophistication with everyday ease.

### Features (Models: 88711BLACK5021 & 88714GREY5008)

Specifications (inches)

Castors, Mesh Back.

Models: 88711BLACK5021 & 88714GREY5008

W 24.5" x D 22.5" x H 32.5"