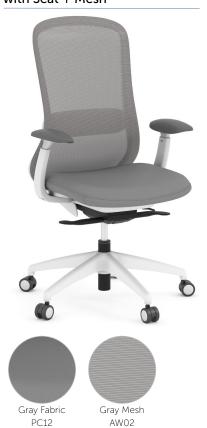

### Black Frame Option with Seat + Mesh.\*

White Frame Option with Seat + Mesh\*

#### Color Options\*

- Fabric seat + PU armrests + mesh back
- Nylon base + nylon casters