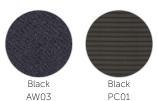

#### Color Options\*

- Fabric seat + PU armrests + mesh back
- Nylon base + nylon casters

### Black Frame Option with Seat + Mesh.\*

White Frame Option with Seat + Mesh\*