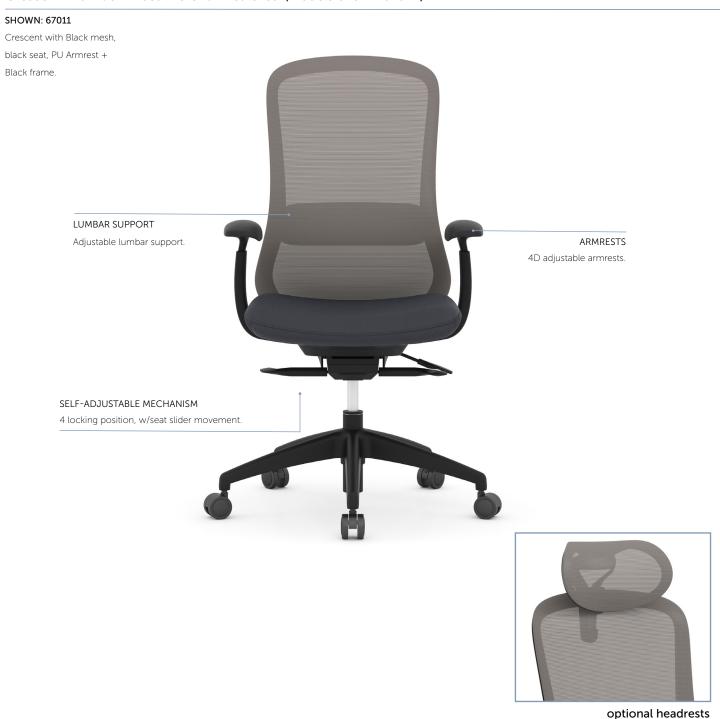

#### Crescent Mid-Back Executive Chair Features. (Models 67011+67012)

are available

#### Features (Models 67011+67012)

#### Specifications (inches)

PA+GF back frame, light grey body

Models 67011+67012 W 26" x D 25" x H 46.75"—50.5"

- 4D move PU armrest
- Self-adjustable mechanism, 4 locking position seat slider movment with 53mm
- 100mm class 3 gas lift
- 345mm nylon base, 60R black nylon casters
- 50 density molding foam
- Plastic seat cover (without wood board)
- Adjustable lumbar support