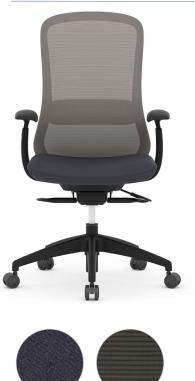

#### Color Options\*

- Fabric seat + PU armrests + mesh back
- Nylon base + nylon casters

### Black Frame Option with Seat + Mesh.\*

White Frame Option with Seat + Mesh\*