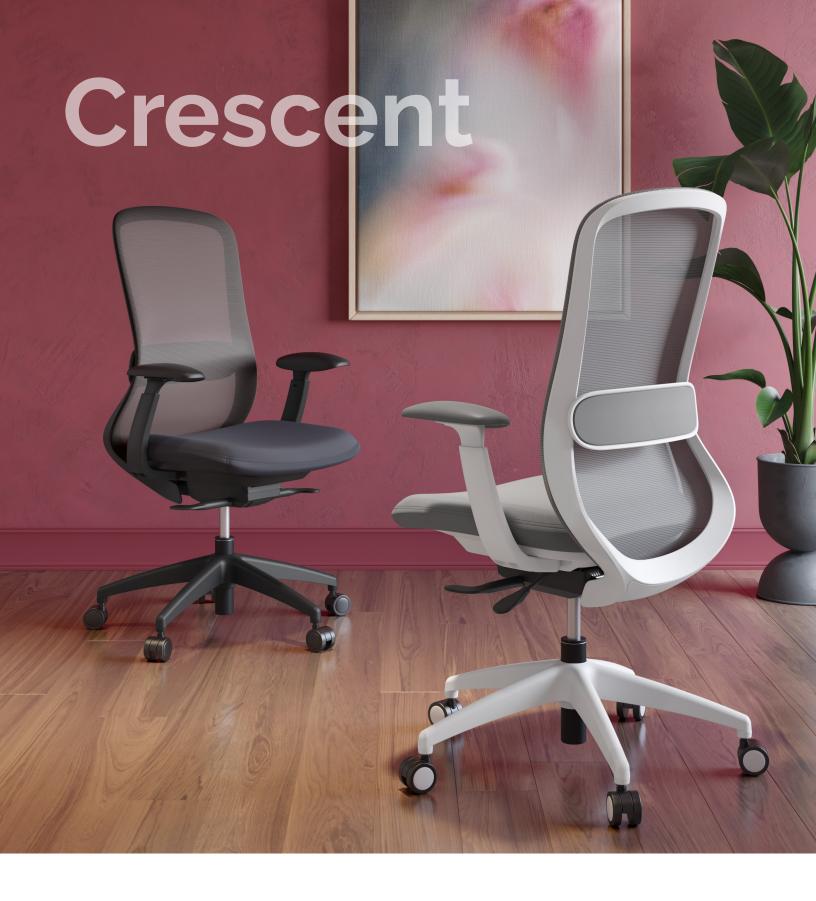

## Crescent

# Functional + Ergonomic

This mid-back stylish office chair is a practical and ergonomic seating solution for modern workspaces. It offers essential lumbar support, promoting a healthy and comfortable sitting posture. The chair features a clean and contemporary design, blending seamlessly into professional office environments.